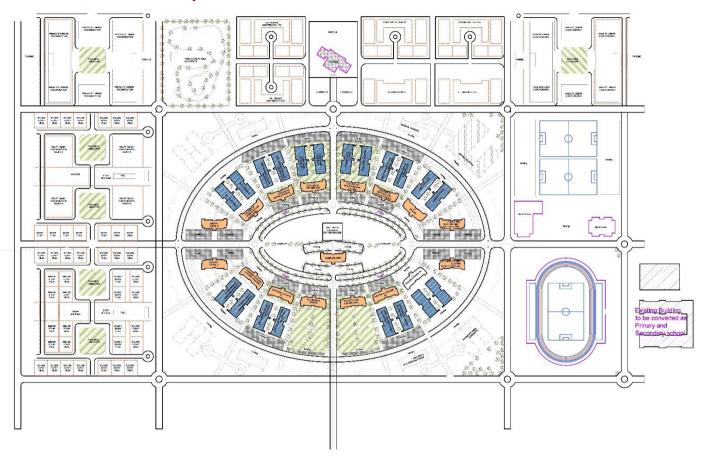

# **DIPLOMATIC QUARTER IN CAIRO**

# **Diplomatic Quarter in Cairo**

Location : New Cairo, Egypt

Description : Urban design of Diplomatic compound community

Project elements : Embassies, Ambasdor housing, Members of the diplomatic corps housing, Club House, Opera house, Office and Services

towers, and recreational building

Client : Al-Oula Development