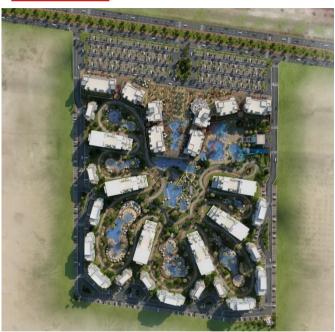

#### HANGING GARDEN RESORT-SAHL HASHEESH

#### **Hanging Garden Hotel**

Location : Sahl Hasheesh – Red Sea, Egypt.

Project Elements : Hotel, Apartments, Spa, Multi-Purpose Hall & Recrational Areas.

Client : Travco company .