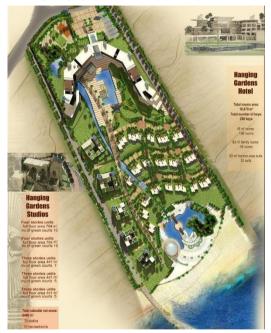

#### HANGING GARDEN RESORT-SAHL HASHEESH

#### **Hanging Garden Hotel**

Location : Sahl Hasheesh – Red Sea, Egypt.

Project Elements : Hotel, Apartments, Spa, Multi-Purpose Hall & Recrational Areas.

Client : Travco company .