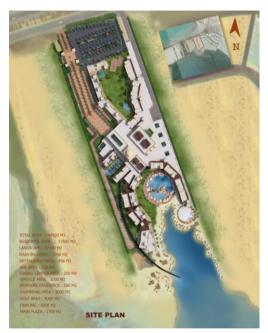

#### HANGING GARDEN RESORT-SAHL HASHEESH

#### **Hanging Garden Hotel**

Location : Sahl Hasheesh – Red Sea, Egypt.

Project Elements : Hotel, Apartments, Spa, Multi-Purpose Hall & Recrational Areas.

Client : Travco company .