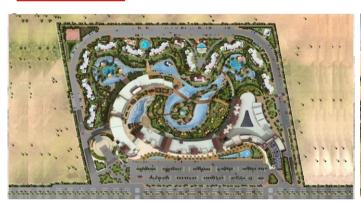

#### HANGING GARDEN RESORT-SAHL HASHEESH

#### **Hanging Garden Hotel**

Location : Sahl Hasheesh – Red Sea, Egypt.

Project Elements : Hotel, Apartments, Spa, Multi-Purpose Hall & Recrational Areas.

Client : Travco company .