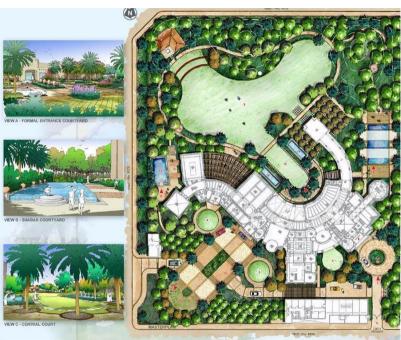

# **AL MURJAN VILLAGE**

#### Al Murjan Village

Location Al-Jubail, Saudi Arabia

Description Urban Design for luxury compound consists of different types of villas including recreational center.

Scope of Work Design Concept, Construction Documents and Supervision Value 100,000,000 Saudi Riyals

Client Zamil Real Estates