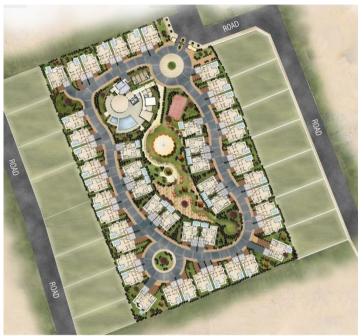

#### **REAL GARDEN COMPOUND**

value 80,000,000 Saudi Riyals

#### **REAL GARDEN COMPOUND**

Location : Bahrain

Description : 47 Villas in a luxury compound consists of several types of villas.

Scope of Work : Design Concept, Construction Documents and Supervision

Client : Real Capita, Bahrain

#### **REAL GARDEN COMPOUND**